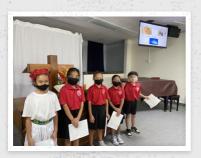

## 2020-2021 STUDENT COUNCIL OFFICERS

On Nov 10, our 3rd-6th grades voted for the 2020-2021 Student Council. Please welcome our new officers.

(Left to Right)

Nicholas Soquena - Treasurer

Dustin Casallo - Vice President

Keala Leverett - President