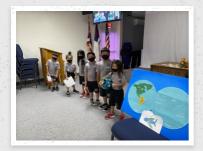

### " MISSIONS WEEK " NOVEMBER 16-20, 2020

Our students did a wonderful job sharing about their missionaries and the countries they serve.

PRE K & 4TH GRADE

North & South Korea

**LBES MISSIONS WEEK** 

**KINDERGARTEN** 

#### **2ND GRADE**

Uganda

**3RD GRADE** 

Hungary

**5TH GRADE** 

Philippines

**6TH GRADE** 

Portugal