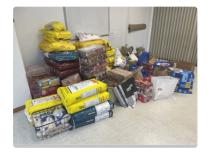

### LBES Ohana's went all out for the 2021 FOOD DRIVE

We were in awe by all the families who gave to make this years FOOD DRIVE a wonderful success. As we helped Lighthouse Ministries and Ewa Beach Baptist load their vehicles, it was such a blessing to us to see them drive away completely packed with food. We believe that many families were blessed by your giving and LBES is humbly grateful.